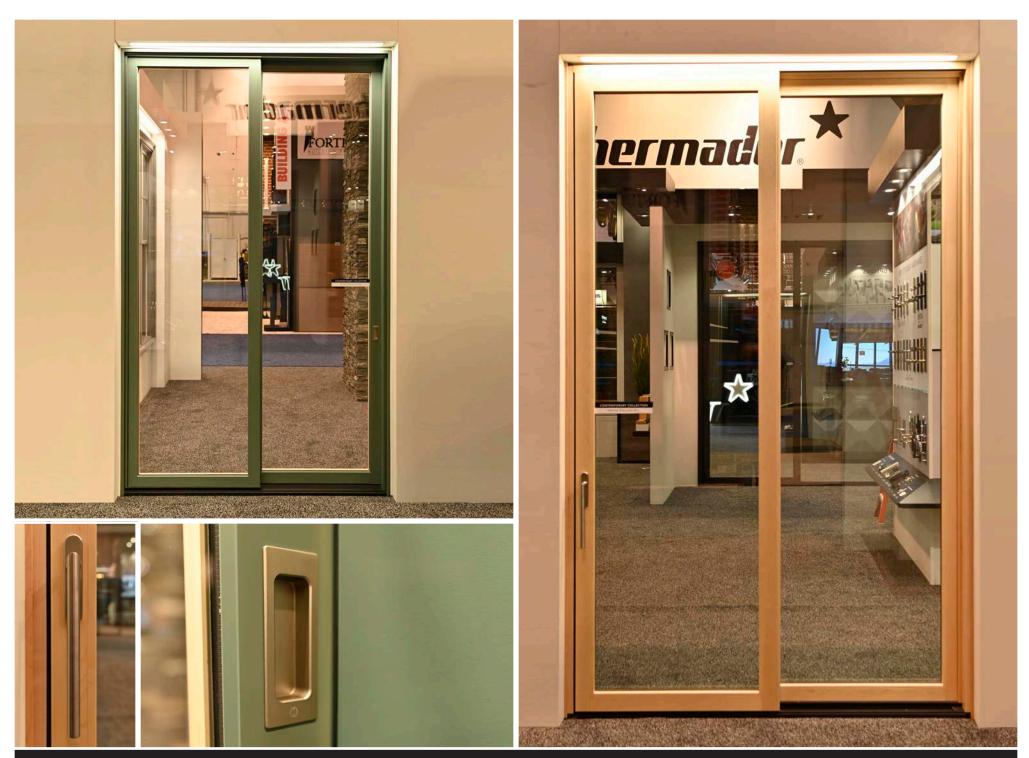

WEATHER SHIELD. WINDOWS & DOORS

# 2020 INTERNATIONAL BUILDERS' SHOW

#### 2020 INTERNATIONAL BUILDERS' SHOW



## CONTEMPORARY COLLECTION 90 DEGREE DIRECT SET





## CONTEMPORARY COLLECTION BI FOLD PATIO DOOR

## CONTEMPORARY COLLECTION HINGED DOOR AND CASEMENT COMBO





CONTEMPORARY COLLECTION NEXT GEN 2-PANEL SLIDING PATIO DOOR

# CONTEMPORARY COLLECTION NEXT GEN 3-PANEL SLIDING PATIO DOOR





CONTEMPORARY COLLECTION NEXT GEN 4-PANEL SLIDING PATIO DOOR

## CONTEMPORARY COLLECTION NEXT GEN 4-PANEL SLIDING PATIO DOOR





# NEXT GEN PREMIUM SERIES 2-PANEL (5-1/8") SLIDING PATIO DOOR

## CONTEMPORARY COLLECTION MULTI-SLIDE PATIO DOOR





#### CONTEMPORARY COLLECTION PUSH-OUT AWNING WINDOW

#### CONTEMPORARY COLLECTION PUSH-OUT FRENCH CASEMENT



# PREMIUM DOUBLE HUNG WINDOW



# PREMIUM DOUBLE HUNG PICTURE WINDOW









#### **OPTION CENTER AND SILL COUNTER**





WEATHER SHIELD. WINDOWS & DOORS