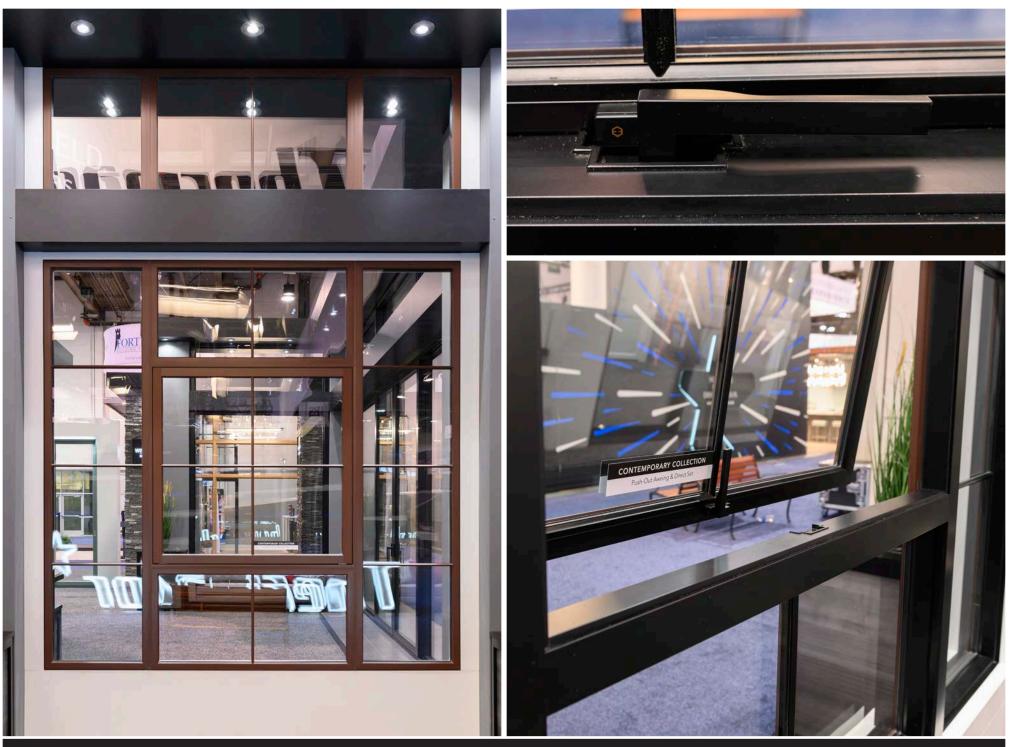

WEATHER SHIELD. WINDOWS & DOORS

# 2020 INTERNATIONAL BUILDERS' SHOW

#### 2020 INTERNATIONAL BUILDERS' SHOW



## CONTEMPORARY COLLECTION 90 DEGREE DIRECT SET





## CONTEMPORARY COLLECTION BI FOLD PATIO DOOR

## CONTEMPORARY COLLECTION HINGED DOOR AND CASEMENT COMBO





CONTEMPORARY COLLECTION NEXT GEN 2-PANEL SLIDING PATIO DOOR

# CONTEMPORARY COLLECTION NEXT GEN 3-PANEL SLIDING PATIO DOOR





CONTEMPORARY COLLECTION NEXT GEN 4-PANEL SLIDING PATIO DOOR

## CONTEMPORARY COLLECTION NEXT GEN 4-PANEL SLIDING PATIO DOOR





# NEXT GEN PREMIUM SERIES 2-PANEL (5-1/8") SLIDING PATIO DOOR

## CONTEMPORARY COLLECTION MULTI-SLIDE PATIO DOOR





#### CONTEMPORARY COLLECTION PUSH-OUT AWNING WINDOW

#### CONTEMPORARY COLLECTION PUSH-OUT FRENCH CASEMENT



# PREMIUM DOUBLE HUNG WINDOW



# PREMIUM DOUBLE HUNG PICTURE WINDOW









#### **OPTION CENTER AND SILL COUNTER**





WEATHER SHIELD. WINDOWS & DOORS