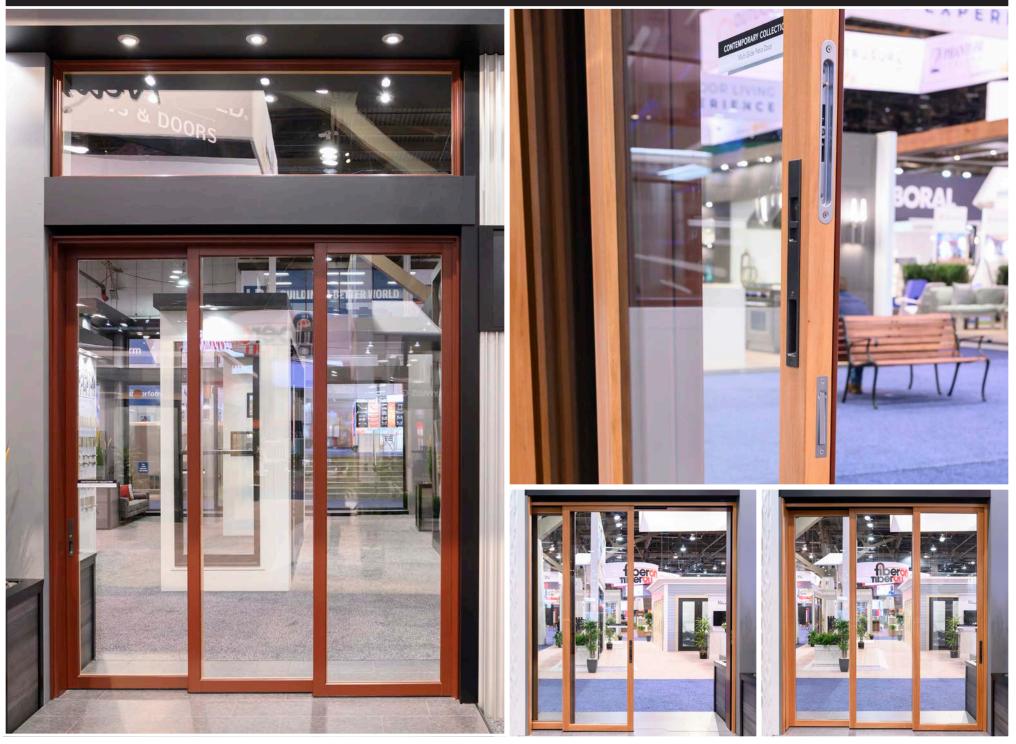

WEATHER SHIELD. WINDOWS & DOORS

# 2020 INTERNATIONAL BUILDERS' SHOW

#### 2020 INTERNATIONAL BUILDERS' SHOW



## CONTEMPORARY COLLECTION 90 DEGREE DIRECT SET





## CONTEMPORARY COLLECTION BI FOLD PATIO DOOR

## CONTEMPORARY COLLECTION HINGED DOOR AND CASEMENT COMBO





CONTEMPORARY COLLECTION NEXT GEN 2-PANEL SLIDING PATIO DOOR

# CONTEMPORARY COLLECTION NEXT GEN 3-PANEL SLIDING PATIO DOOR





CONTEMPORARY COLLECTION NEXT GEN 4-PANEL SLIDING PATIO DOOR

## CONTEMPORARY COLLECTION NEXT GEN 4-PANEL SLIDING PATIO DOOR





# NEXT GEN PREMIUM SERIES 2-PANEL (5-1/8") SLIDING PATIO DOOR

## CONTEMPORARY COLLECTION MULTI-SLIDE PATIO DOOR





#### CONTEMPORARY COLLECTION PUSH-OUT AWNING WINDOW

#### CONTEMPORARY COLLECTION PUSH-OUT FRENCH CASEMENT



# PREMIUM DOUBLE HUNG WINDOW



# PREMIUM DOUBLE HUNG PICTURE WINDOW









#### **OPTION CENTER AND SILL COUNTER**





WEATHER SHIELD. WINDOWS & DOORS