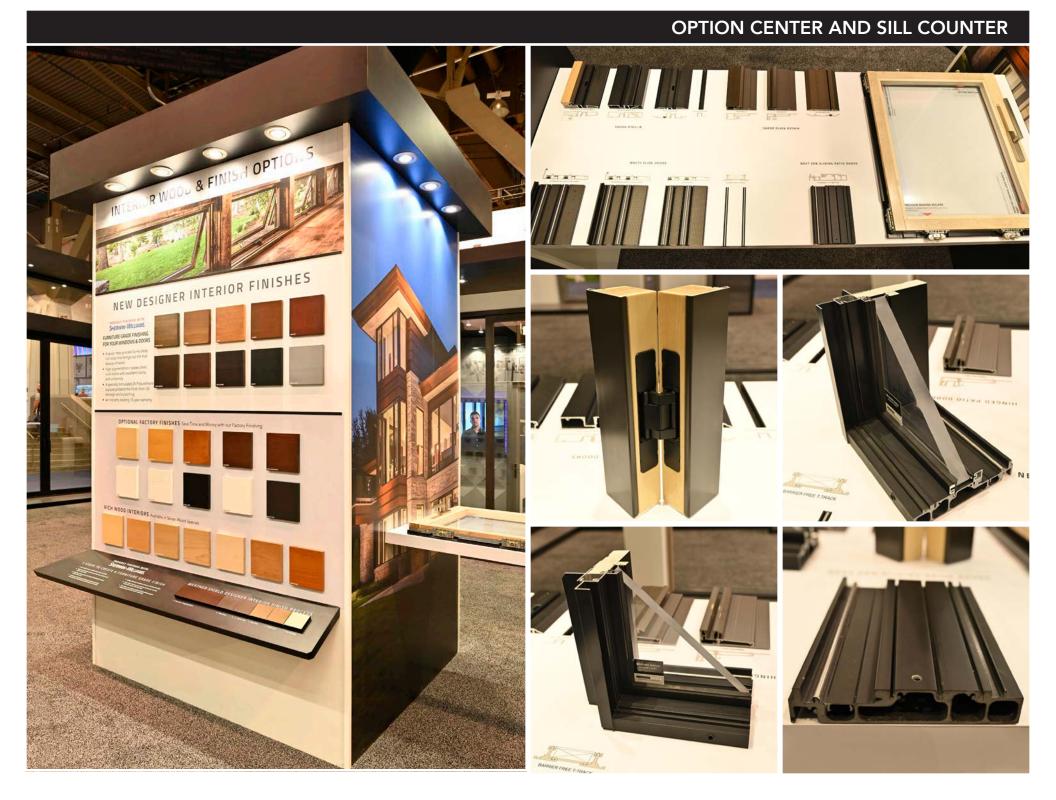

INTERNATIONAL BUILDERS' SHOW



## CONTEMPORARY COLLECTION 90 DEGREE DIRECT SET





## CONTEMPORARY COLLECTION BI FOLD PATIO DOOR

## CONTEMPORARY COLLECTION HINGED DOOR AND CASEMENT COMBO





CONTEMPORARY COLLECTION NEXT GEN 2-PANEL SLIDING PATIO DOOR

# CONTEMPORARY COLLECTION NEXT GEN 3-PANEL SLIDING PATIO DOOR





CONTEMPORARY COLLECTION NEXT GEN 4-PANEL SLIDING PATIO DOOR

## CONTEMPORARY COLLECTION NEXT GEN 4-PANEL SLIDING PATIO DOOR





# NEXT GEN PREMIUM SERIES 2-PANEL (5-1/8") SLIDING PATIO DOOR

## CONTEMPORARY COLLECTION MULTI-SLIDE PATIO DOOR





#### CONTEMPORARY COLLECTION PUSH-OUT AWNING WINDOW

#### CONTEMPORARY COLLECTION PUSH-OUT FRENCH CASEMENT



# PREMIUM DOUBLE HUNG WINDOW



# PREMIUM DOUBLE HUNG PICTURE WINDOW









#### **OPTION CENTER AND SILL COUNTER**





WEATHER SHIELD. WINDOWS & DOORS