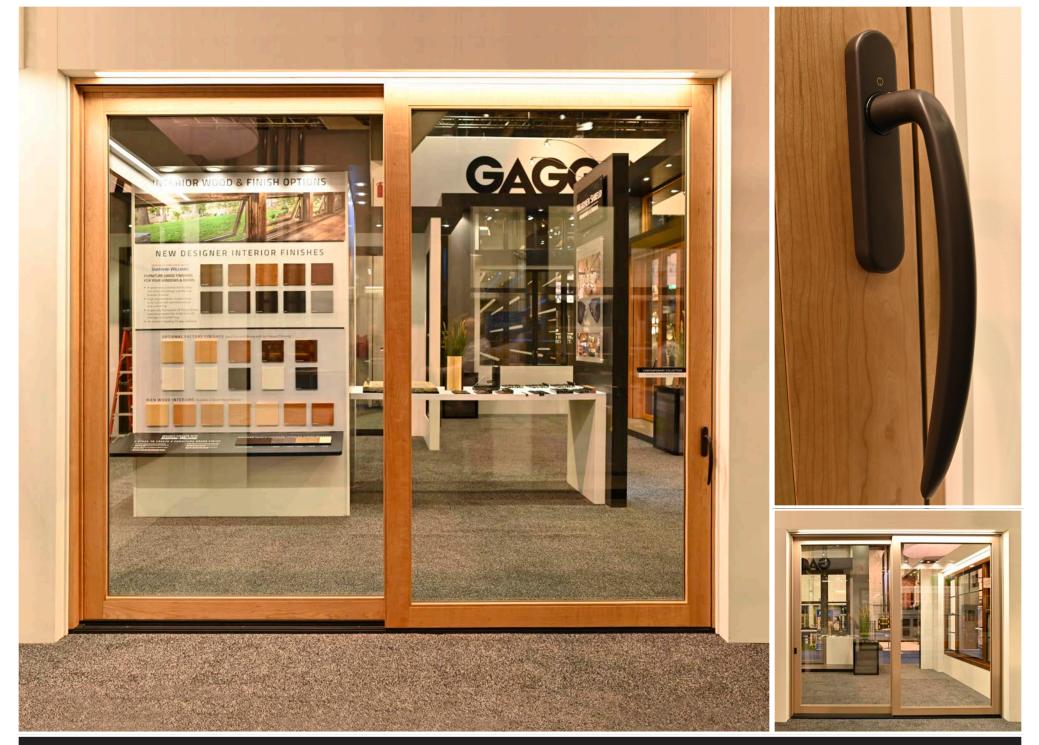

WEATHER SHIELD. WINDOWS & DOORS

# 2020 INTERNATIONAL BUILDERS' SHOW

#### 2020 INTERNATIONAL BUILDERS' SHOW



## CONTEMPORARY COLLECTION 90 DEGREE DIRECT SET





## CONTEMPORARY COLLECTION BI FOLD PATIO DOOR

## CONTEMPORARY COLLECTION HINGED DOOR AND CASEMENT COMBO





CONTEMPORARY COLLECTION NEXT GEN 2-PANEL SLIDING PATIO DOOR

# CONTEMPORARY COLLECTION NEXT GEN 3-PANEL SLIDING PATIO DOOR





CONTEMPORARY COLLECTION NEXT GEN 4-PANEL SLIDING PATIO DOOR

## CONTEMPORARY COLLECTION NEXT GEN 4-PANEL SLIDING PATIO DOOR





# NEXT GEN PREMIUM SERIES 2-PANEL (5-1/8") SLIDING PATIO DOOR

## CONTEMPORARY COLLECTION MULTI-SLIDE PATIO DOOR





#### CONTEMPORARY COLLECTION PUSH-OUT AWNING WINDOW

#### CONTEMPORARY COLLECTION PUSH-OUT FRENCH CASEMENT



# PREMIUM DOUBLE HUNG WINDOW



# PREMIUM DOUBLE HUNG PICTURE WINDOW









#### **OPTION CENTER AND SILL COUNTER**





WEATHER SHIELD. WINDOWS & DOORS