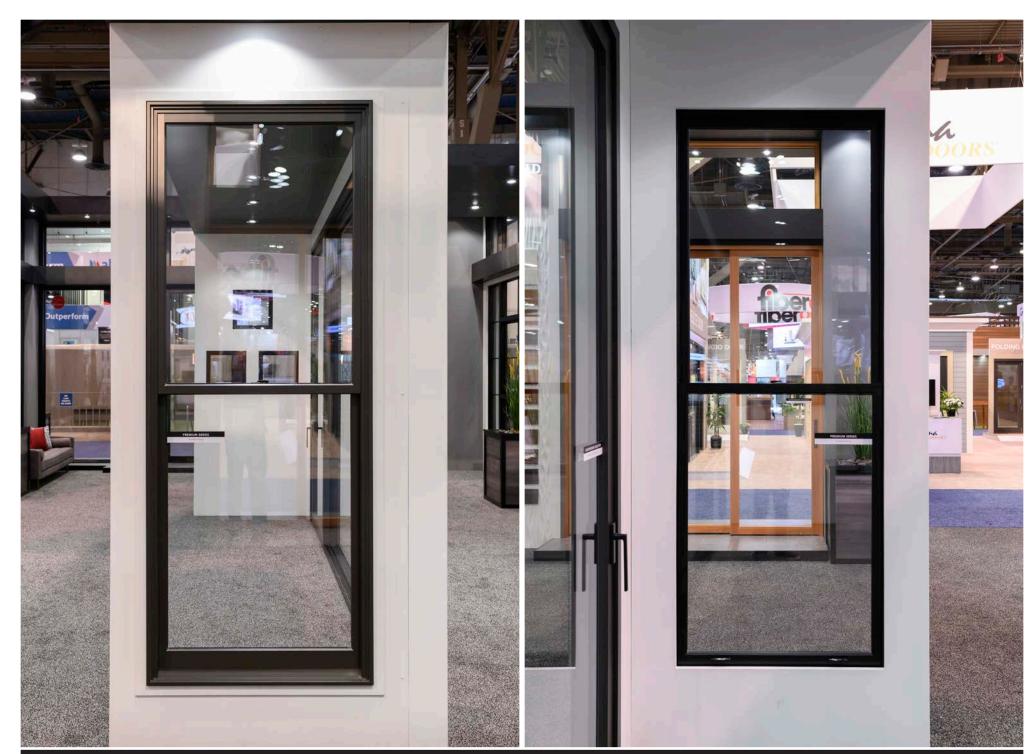

WEATHER SHIELD. WINDOWS & DOORS

# 2020 INTERNATIONAL BUILDERS' SHOW

#### 2020 INTERNATIONAL BUILDERS' SHOW



## CONTEMPORARY COLLECTION 90 DEGREE DIRECT SET





## CONTEMPORARY COLLECTION BI FOLD PATIO DOOR

## CONTEMPORARY COLLECTION HINGED DOOR AND CASEMENT COMBO





CONTEMPORARY COLLECTION NEXT GEN 2-PANEL SLIDING PATIO DOOR

# CONTEMPORARY COLLECTION NEXT GEN 3-PANEL SLIDING PATIO DOOR





CONTEMPORARY COLLECTION NEXT GEN 4-PANEL SLIDING PATIO DOOR

## CONTEMPORARY COLLECTION NEXT GEN 4-PANEL SLIDING PATIO DOOR





# NEXT GEN PREMIUM SERIES 2-PANEL (5-1/8") SLIDING PATIO DOOR

## CONTEMPORARY COLLECTION MULTI-SLIDE PATIO DOOR





#### CONTEMPORARY COLLECTION PUSH-OUT AWNING WINDOW

#### CONTEMPORARY COLLECTION PUSH-OUT FRENCH CASEMENT



# PREMIUM DOUBLE HUNG WINDOW



# PREMIUM DOUBLE HUNG PICTURE WINDOW









#### **OPTION CENTER AND SILL COUNTER**





WEATHER SHIELD. WINDOWS & DOORS