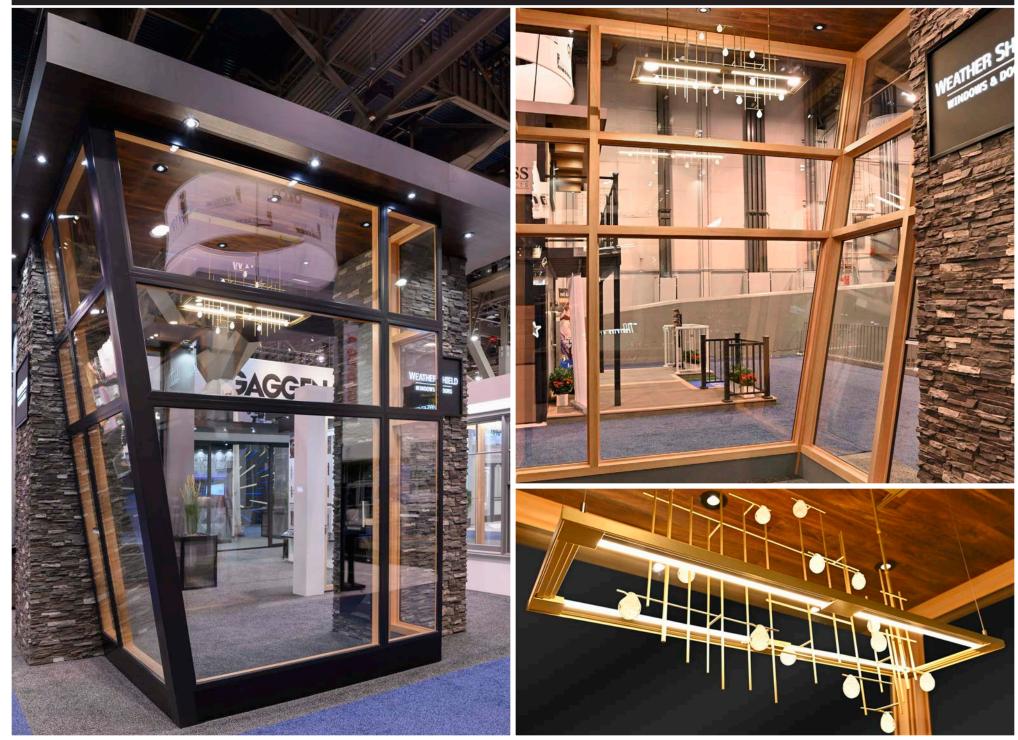

## CONTEMPORARY COLLECTION 90 DEGREE DIRECT SET

## CONTEMPORARY COLLECTION HINGED DOOR AND CASEMENT COMBO

CONTEMPORARY COLLECTION NEXT GEN 2-PANEL SLIDING PATIO DOOR