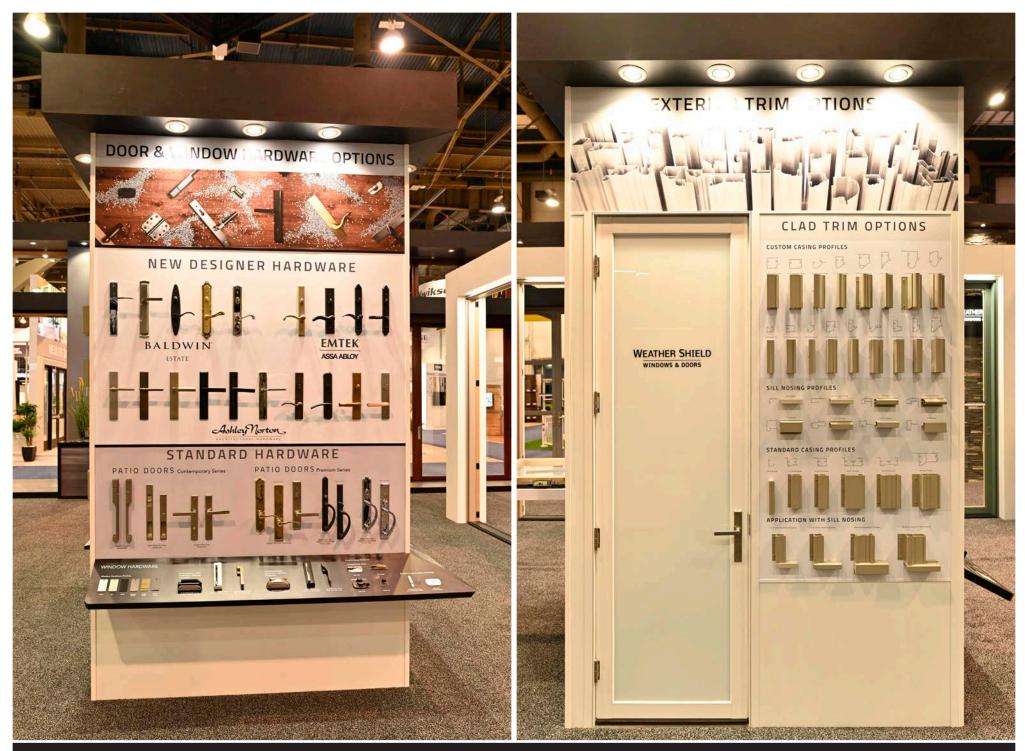

020 INTERNATIONAL BUILDERS' SHOW

#### 2020 INTERNATIONAL BUILDERS' SHOW



## CONTEMPORARY COLLECTION 90 DEGREE DIRECT SET





## CONTEMPORARY COLLECTION BI FOLD PATIO DOOR

## CONTEMPORARY COLLECTION HINGED DOOR AND CASEMENT COMBO





CONTEMPORARY COLLECTION NEXT GEN 2-PANEL SLIDING PATIO DOOR

# CONTEMPORARY COLLECTION NEXT GEN 3-PANEL SLIDING PATIO DOOR





CONTEMPORARY COLLECTION NEXT GEN 4-PANEL SLIDING PATIO DOOR

## CONTEMPORARY COLLECTION NEXT GEN 4-PANEL SLIDING PATIO DOOR





# NEXT GEN PREMIUM SERIES 2-PANEL (5-1/8") SLIDING PATIO DOOR

## CONTEMPORARY COLLECTION MULTI-SLIDE PATIO DOOR





#### CONTEMPORARY COLLECTION PUSH-OUT AWNING WINDOW

#### CONTEMPORARY COLLECTION PUSH-OUT FRENCH CASEMENT



# PREMIUM DOUBLE HUNG WINDOW



# PREMIUM DOUBLE HUNG PICTURE WINDOW









#### **OPTION CENTER AND SILL COUNTER**





WEATHER SHIELD. WINDOWS & DOORS