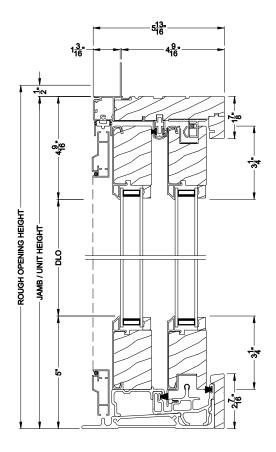

## Contemporary Collection™

**CROSS SECTION DETAILS** 

CONTEMPORARY SLIDING PATIO DOOR (8717) Vertical Section

CONTEMPORARY SLIDING PATIO DOOR (8717) Vertical Section - Fixed Sidelite with Low profile sill stop