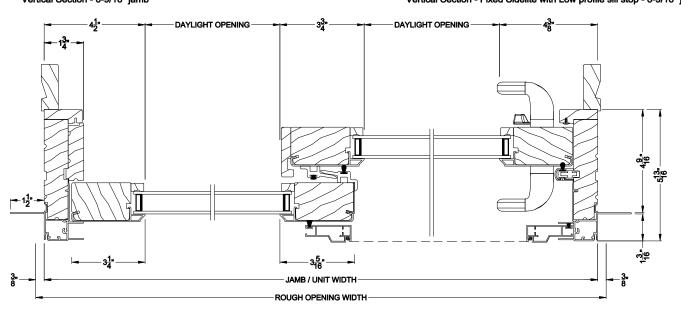

## Contemporary Collection™

**CROSS SECTION DETAILS** 

CONTEMPORARY SLIDING PATIO DOOR (8717) Vertical Section

CONTEMPORARY SLIDING PATIO DOOR (8717) Vertical Section - Fixed Sidelite with Low profile sill stop

## CONTEMPORARY SLIDING PATIO DOOR (8717) Vertical Section - Fixed Sidelite with Low profile sill stop - 6-9/16" jamb