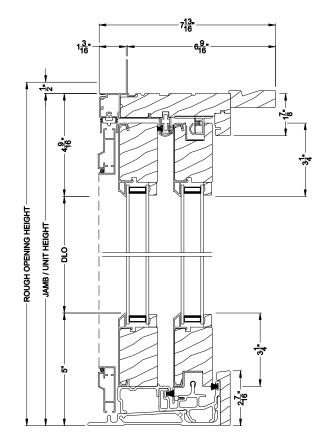

## CONTEMPORARY SLIDING PATIO DOOR (8717) Vertical Section - Fixed Sidelite with Low profile sill stop - 6-9/16" jamb