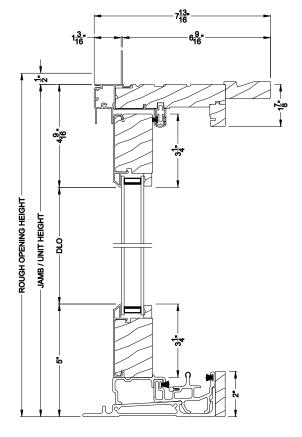

## Contemporary Collection™

**CROSS SECTION DETAILS** 

CONTEMPORARY SLIDING PATIO DOOR (8717) Vertical Section

CONTEMPORARY SLIDING PATIO DOOR (8717) Vertical Section - Fixed Sidelite with Low profile sill stop

#### CONTEMPORARY SLIDING PATIO DOOR (8717) Vertical Section - 6-9/16" jamb