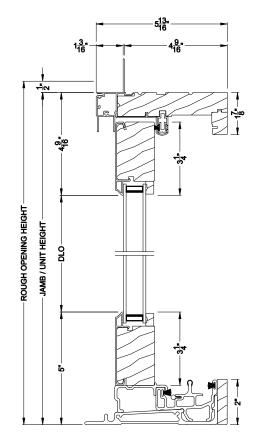

# Weather Shield®

## **Sliding Patio Doors**

## Contemporary Collection™

**CROSS SECTION DETAILS** 



CONTEMPORARY SLIDING PATIO DOOR (8717) Vertical Section



CONTEMPORARY SLIDING PATIO DOOR (8717) Vertical Section - Fixed Sidelite with Low profile sill stop



### **CONTEMPORARY SLIDING PATIO DOOR (8717)**

Horizontal Section - 2 Panel Equal or Picture Slider

Note: All dimensions are approximate. Weather Shield reserves the right to change specifications without notice.

# Weather Shield®

## **Sliding Patio Doors**

Contemporary Collection™

**CROSS SECTION DETAILS** 





#### CONTEMPORARY SLIDING PATIO DOOR (8717) Vertical Section - 6-9/16" jamb

## CONTEMPORARY SLIDING PATIO DOOR (8717) Vertical Section - Fixed Sidelite with Low profile sill stop - 6-9/16" jamb



#### **CONTEMPORARY SLIDING PATIO DOOR (8717)**

Horizontal Section - 2 Panel Equal or Picture Slider - 6-9/16" jamb

Note: All dimensions are approximate. Weather Shield reser