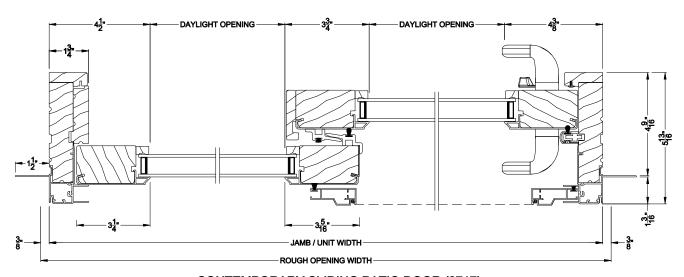

### **CONTEMPORARY SLIDING PATIO DOOR (8717)**

Horizontal Section - 2 Panel Equal or Picture Slider

Note: All dimensions are approximate. Weather Shield reserves the right to change specifications without notice.