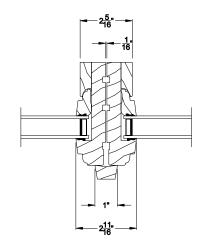

# Weather Shield®

### **Hinged Door Transom**

Weather Shield Series™

**CROSS SECTION DETAILS** 

WEATHER SHIELD OUTSWING DOOR TRANSOM Horizontal Stack Section

### WEATHER SHIELD OUTSWING DOOR TRANSOM (630) Vertical Section - 6 9/16" jamb

WEATHER SHIELD OUTSWING DOOR TRANSOM Vertical Mull Section