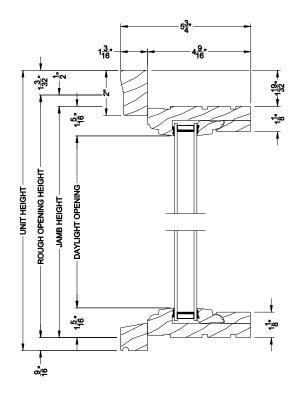

# Weather Shield®

### **Hinged Door Transom**

Weather Shield Series™

**CROSS SECTION DETAILS** 

WEATHER SHIELD OUTSWING DOOR TRANSOM Horizontal Stack Section

### WEATHER SHIELD OUTSWING DOOR TRANSOM (630) Vertical Section - 6 9/16" jamb

WEATHER SHIELD OUTSWING DOOR TRANSOM Vertical Mull Section