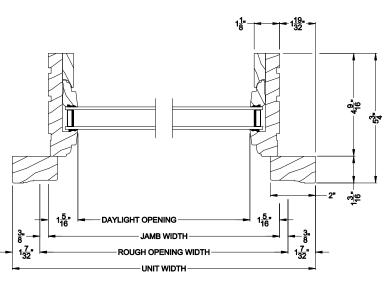

# Weather Shield®

### **Hinged Door Transom**

Weather Shield Series™

**CROSS SECTION DETAILS** 

WEATHER SHIELD OUTSWING DOOR TRANSOM Horizontal Stack Section

#### WEATHER SHIELD OUTSWING DOOR TRANSOM (630)

UNIT WIDTH-

DAYLIGHT OPENING

Horizontal Section - 6 9/16" jamb

Note: All dimensions are approximate. Weather Shield reserves the right to change specifications without notice.