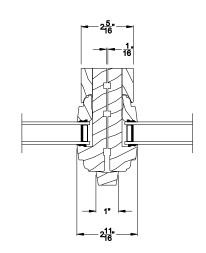

### WEATHER SHIELD OUTSWING DOOR TRANSOM (630)

**Horizontal Section** 

Note: All dimensions are approximate. Weather Shield reserves the right to change specifications without notice.

#### WEATHER SHIELD OUTSWING DOOR TRANSOM (630)

UNIT WIDTH-

DAYLIGHT OPENING

Horizontal Section - 6 9/16" jamb

Note: All dimensions are approximate. Weather Shield reserves the right to change specifications without notice.