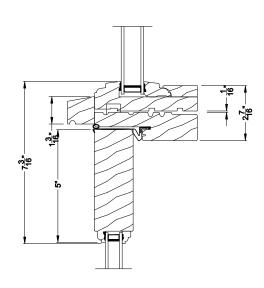

#### WEATHER SHIELD OUTSWING DOOR TRANSOM (630) Vertical Section

WEATHER SHIELD OUTSWING DOOR TRANSOM Vertical Mull Section

### WEATHER SHIELD OUTSWING DOOR TRANSOM (630) Vertical Section - 6 9/16" jamb

WEATHER SHIELD OUTSWING DOOR TRANSOM Vertical Mull Section