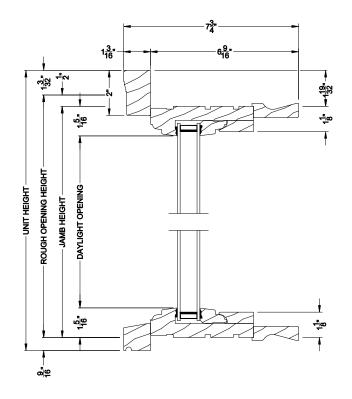

## Weather Shield®

## **Hinged Door Transom**

Weather Shield Series™

**CROSS SECTION DETAILS** 

WEATHER SHIELD OUTSWING DOOR TRANSOM Horizontal Stack Section

#### WEATHER SHIELD OUTSWING DOOR TRANSOM (630) Vertical Section

WEATHER SHIELD OUTSWING DOOR TRANSOM Vertical Mull Section